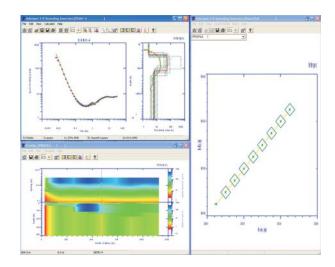

## **IX1D version 3 \$999\* - with TEM option: \$3,499\***

1D Sounding Interpretation with profile support

- 1-D Forward and Inverse Modeling for DC Resistivity, IP, MT, Frequency EM and EM Conductivity soundings
- Virtually no limit to size or number of soundings or size of models.
- Spreadsheets for creating or editing data.
- Graphical or spreadsheet model editing.
- Forward and Inverse for Layered models, Smooth models, Equivalence Analysis.
- Map display of sounding locations.
- Profile data import from XYZ files.
- Graphical profile creation from soundings.
- Data display as Zaborovsky, profile or pseudosection plots.
- Model display as Zaborovsky plots, depth section or elevation section.
- Batch or pseudo-batch calculations.
- Clipboard model copy/paste to single sounding, to