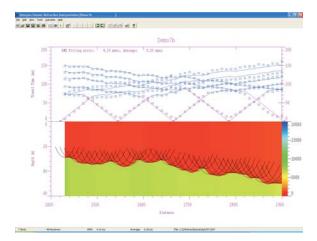

## Finally Released!! IXRefrax: \$999\*

Seismic Refraction Processing and Interpretation using the Generalized Reciprocal Method

- Virtually unlimited size and number of shot records.
- Direct Import of virtually any Seismic Trace Data Format: SEG-1, SEG-2, SEG-Y.
- Import of first break picks from Flat ASCII and GREMIX-style GRM files.
- Fully integrated Trace picking/processing and travel-time curve analysis.
- 2-D Forward and Inverse Modeling using a simple and very fast method based on the same assumptions as made with GRM.
- Automatic assignment of layers to Arrivals.
- Convenient Visual Inspection and Manual Editing of Arrival Assignments.
- Automatic Velocity analysis with Full Manual Intervention and Editing.