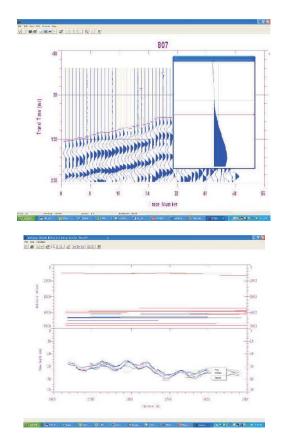

## Finally Released!! IXRefrax: \$999\*

Seismic Refraction Processing and Interpretation using the Generalized Reciprocal Method

- Virtually unlimited size and number of shot records.
- Direct Import of virtually any Seismic Trace Data Format: SEG-1, SEG-2, SEG-Y.
- Import of first break picks from Flat ASCII and GREMIX-style GRM files.
- Fully integrated Trace picking/processing and travel-time curve analysis.
- 2-D Forward and Inverse Modeling using a simple and very fast method based on the same assumptions as made with GRM.
- Automatic assignment of layers to Arrivals.
- Convenient Visual Inspection and Manual Editing of Arrival Assignments.
- Automatic Velocity analysis with Full Manual Intervention and Editing.